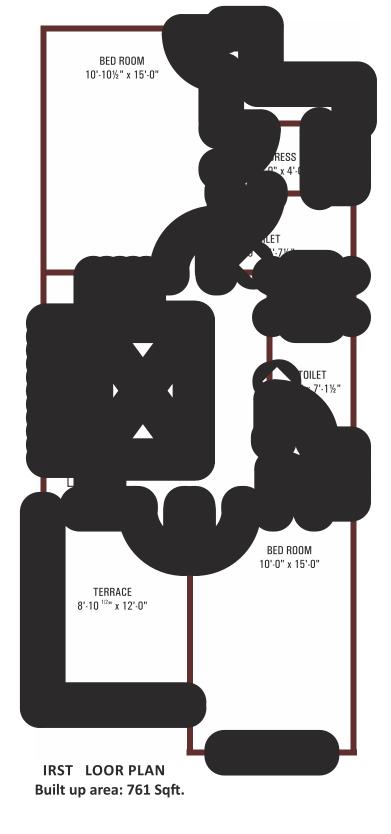

Built up area: 1080 Sqft.

TERRACE 11'-10½"x8'-9"

7'-0"x6'-0"

TOILET 8'-3"x5'-0"

DRESS 8'-3"x4'-9"

BED ROOM 11'-10½"x15'-6"

IRST LOOR PLAN Built up area: 1120 Sqft.

**GROUND LOOR PLAN** Built up area: 1530 Sqft.