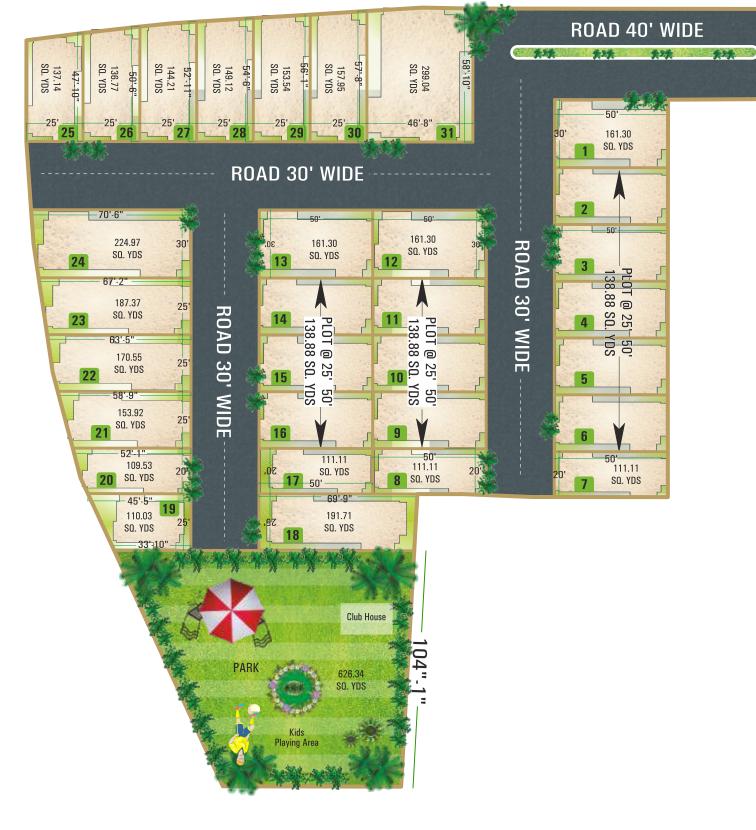

# Enjoy @ CLUB HOUSE

'Select Homes' features a perfect place to lounge away those sunny afternoons and orange evenings. Mingle with like minded people, get a book to read or simply unwind over a cup of coffee or any of your favorite beverages. Infusing the triumph of contemporary decor clubbed with indoor games, the club house lets you hold get together for festivities or simply sit back, relax and toast the spirit of life.

Blending the feat of contemporary styling with the sense of relaxation, the clubhouse offers various activity chores wherein you can loosen up and unwind. Aside from the daily social scenes of the gym, pools and other games, the clubhouse features excellent soothing place where you can just be yourself...!