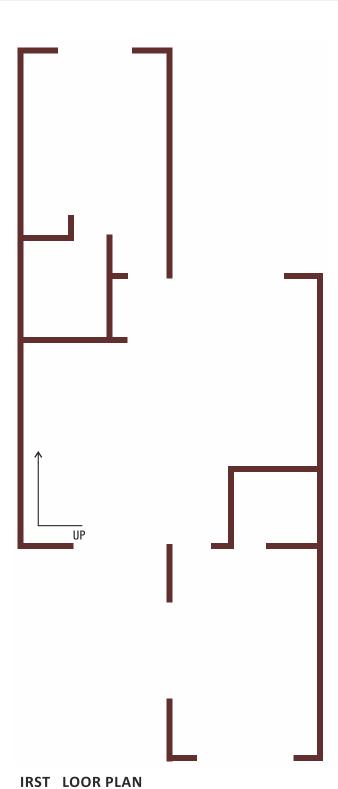

# 25'X50'6"

**IRST LOOR PLAN** Built up area: 870 Sqft.

**GROUND LOOR PLAN** Built up area: 1020 Sqft.

GROUND LOOR PLAN Built up area: 980 Sqft.

IRST LOOR PLAN Built up area: 822 Sqft.

----- ROAD -----

GROUND LOOR PLAN Built up area: 1180 Sqft.