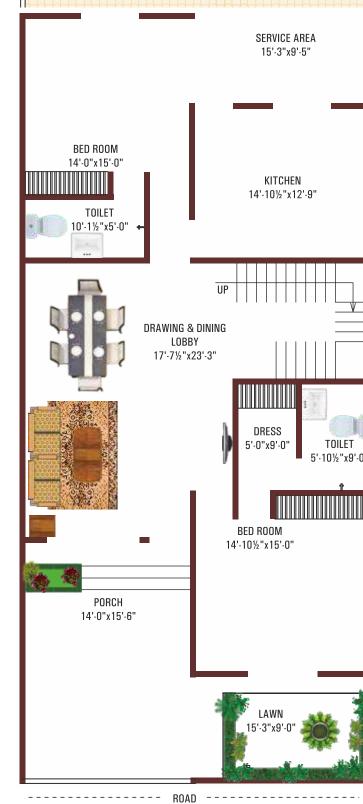

Built up area: 1080 Sqft.

TERRACE 11'-10½"x8'-9"

7'-0"x6'-0"

TOILET 8'-3"x5'-0"

DRESS 8'-3"x4'-9"

BED ROOM 11'-10½"x15'-6"

IRST LOOR PLAN Built up area: 1120 Sqft.

**GROUND LOOR PLAN** Built up area: 1530 Sqft.