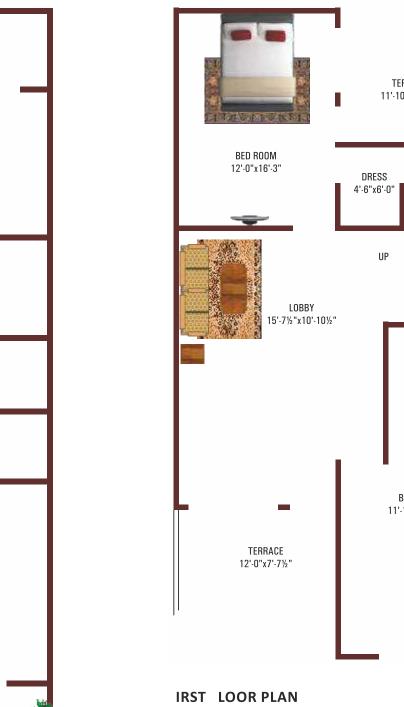

Built up area: 1080 Sqft.

TERRACE 11'-10½"x8'-9"

7'-0"x6'-0"

TOILET 8'-3"x5'-0"

DRESS 8'-3"x4'-9"

BED ROOM 11'-10½"x15'-6"

IRST LOOR PLAN Built up area: 1120 Sqft.

**GROUND LOOR PLAN** Built up area: 1530 Sqft.