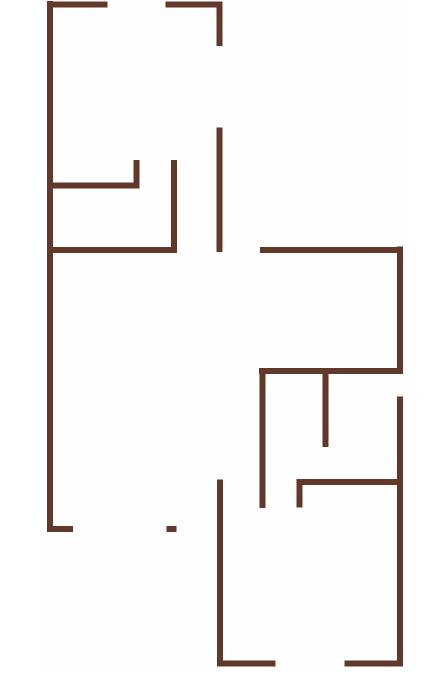

GROUND LOOR PLAN Built up area: 870 Sqft.

# 25'X50'6"

**IRST LOOR PLAN** Built up area: 870 Sqft.

**GROUND LOOR PLAN** Built up area: 1020 Sqft.

GROUND LOOR PLAN Built up area: 980 Sqft.

IRST LOOR PLAN Built up area: 822 Sqft.

----- ROAD -----

GROUND LOOR PLAN Built up area: 1180 Sqft.

Built up area: 1080 Sqft.

TERRACE 11'-10½"x8'-9"

7'-0"x6'-0"

TOILET 8'-3"x5'-0"

DRESS 8'-3"x4'-9"

BED ROOM 11'-10½"x15'-6"

IRST LOOR PLAN Built up area: 1120 Sqft.

**GROUND LOOR PLAN** Built up area: 1530 Sqft.

Built up area: 1130 Sqft.

**GROUND LOOR PLAN** Built up area: 1570 Sqft.

IRST LOOR PLAN Built up area: 1340 Sqft.