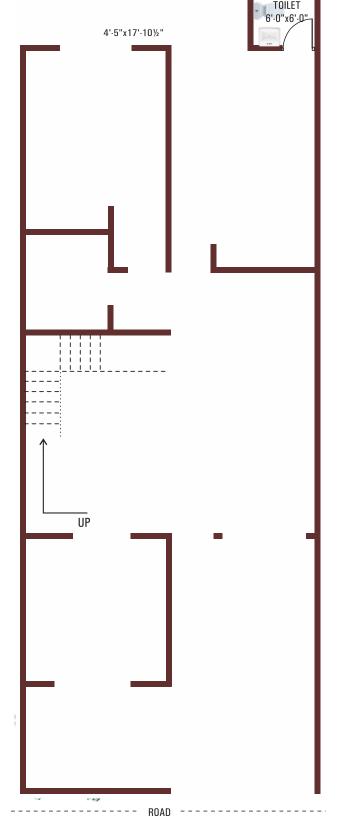

# 25'X50'6"

**IRST LOOR PLAN** Built up area: 870 Sqft.

**GROUND LOOR PLAN** Built up area: 1020 Sqft.

GROUND LOOR PLAN Built up area: 980 Sqft.

IRST LOOR PLAN Built up area: 822 Sqft.

----- ROAD -----

GROUND LOOR PLAN Built up area: 1180 Sqft.