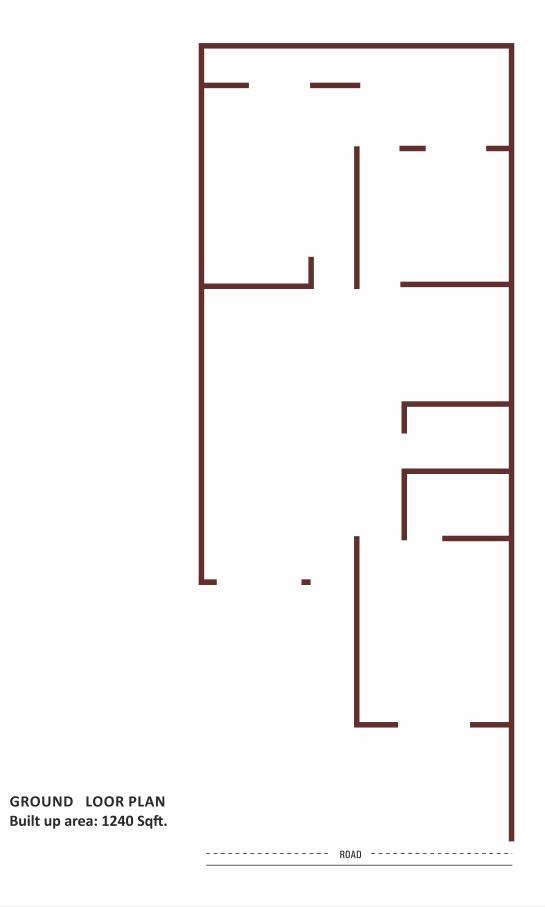

of opulent living.

With soothing ambience and elegant décor being its forte, the luxury villas will uplift your moods by its proper ventilation, flow of air and sunlight. The spacious living room adjoining an elegant dining area, casts a spell of grandeur and the lavish bedrooms with the beautiful balconies exude a rare class and sophistication.











GROUND LOOR PLAN Built up area: 870 Sqft.

# 25'X50'6"



**IRST LOOR PLAN** Built up area: 870 Sqft.



**GROUND LOOR PLAN** Built up area: 1020 Sqft.

GROUND LOOR PLAN Built up area: 980 Sqft.







IRST LOOR PLAN Built up area: 822 Sqft.



----- ROAD -----

GROUND LOOR PLAN Built up area: 1180 Sqft.



Built up area: 1080 Sqft.

TERRACE 11'-10½"x8'-9"

7'-0"x6'-0"

TOILET 8'-3"x5'-0"

DRESS 8'-3"x4'-9"

BED ROOM 11'-10½"x15'-6"







IRST LOOR PLAN Built up area: 1120 Sqft.



**GROUND LOOR PLAN** Built up area: 1530 Sqft.





Built up area: 1130 Sqft.





**GROUND LOOR PLAN** Built up area: 1570 Sqft.



IRST LOOR PLAN Built up area: 1340 Sqft.



## **SPECIFICATIONS**

| AREA                       | FLOOR                                                                                                                                                                                                                                                            | DOORS                  | WINDOWS        | OTHERS                                                                                                                                        |
|----------------------------|----------------------------------------------