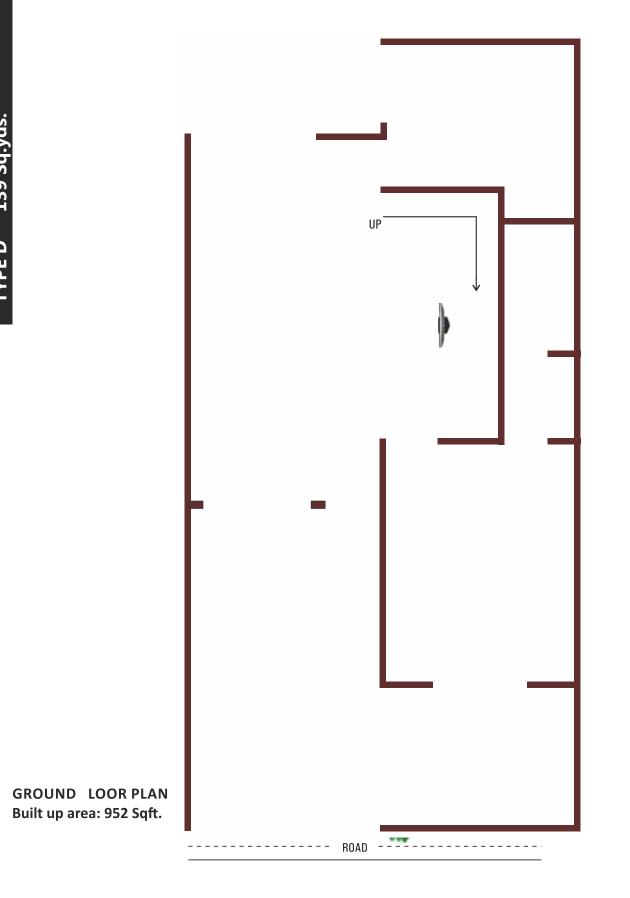

# 25'X50'6"

**IRST LOOR PLAN** Built up area: 870 Sqft.

**GROUND LOOR PLAN** Built up area: 1020 Sqft.

GROUND LOOR PLAN Built up area: 980 Sqft.

IRST LOOR PLAN Built up area: 822 Sqft.

----- ROAD -----

GROUND LOOR PLAN Built up area: 1180 Sqft.

Built up area: 1080 Sqft.

TERRACE 11'-10½"x8'-9"

7'-0"x6'-0"

TOILET 8'-3"x5'-0"

DRESS 8'-3"x4'-9"

BED ROOM 11'-10½"x15'-6"

IRST LOOR PLAN Built up area: 1120 Sqft.

**GROUND LOOR PLAN** Built up area: 1530 Sqft.