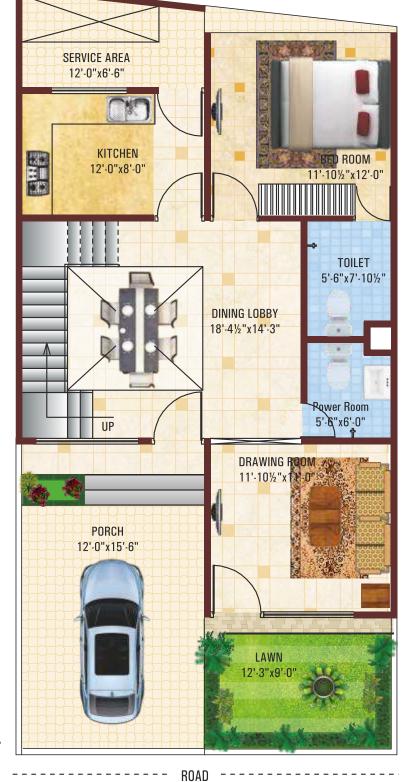

up to make Select Homes the perfect address of bliss.

















A rare combination of

# **GRACIOUS SOPHISTICATION**& RESPONSIBLE LUXURY

Select Homes symbolises lavishness and contemporary styling. A fusion of urban chic and Indian heritage, the edifice is a blend of artistic initiative and a deep understanding of styling that unfolds a world full of choicest possibilities of opulent living.

With soothing ambience and elegant décor being its forte, the luxury villas will uplift your moods by its proper ventilation, flow of air and sunlight. The spacious living room adjoining an elegant dining area, casts a spell of grandeur and the lavish bedrooms with the beautiful balconies exude a rare class and sophistication.











GROUND LOOR PLAN Built up area: 870 Sqft.

# 25'X50'6"



**IRST LOOR PLAN** Built up area: 870 Sqft.



**GROUND LOOR PLAN** Built up area: 1020 Sqft.

GROUND LOOR PLAN Built up area: 980 Sqft.







IRST LOOR PLAN Built up area: 822 Sqft.



----- ROAD -----

GROUND LOOR PLAN Built up area: 1180 Sqft.



Built up area: 1080 Sqft.

TERRACE 11'-10½"x8'-9"

7'-0"x6'-0"

TOILET 8'-3"x5'-0"

DRESS 8'-3"x4'-9"

BED ROOM 11'-10½"x15'-6"







IRST LOOR PLAN Built up area: 1120 Sqft.



**GROUND LOOR PLAN** Built up area: 1530 Sqft.





Built up area: 1130 Sqft.





**GROUND LOOR PLAN** Built up area: 1570 Sqft.



IRST LOOR PLAN Built up area: 1340 Sqft.



## **SPECIFICATIONS**

| AREA                       | FLOOR