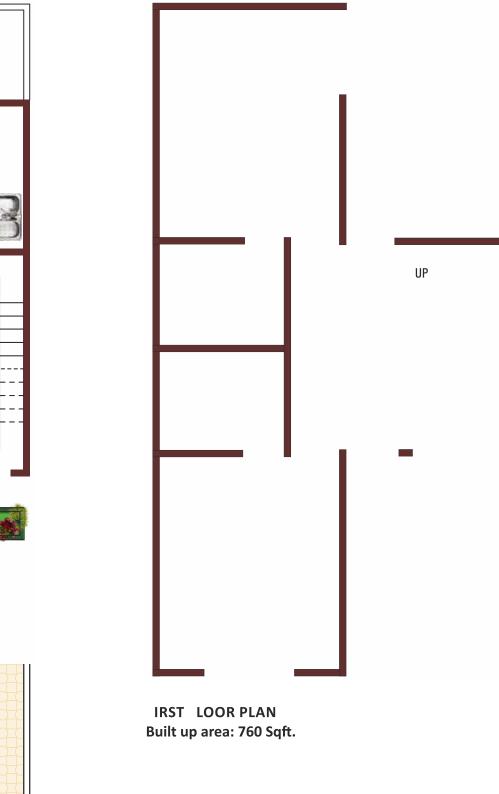

GROUND LOOR PLAN Built up area: 870 Sqft.

# 25'X50'6"

**IRST LOOR PLAN** Built up area: 870 Sqft.

**GROUND LOOR PLAN** Built up area: 1020 Sqft.

GROUND LOOR PLAN Built up area: 980 Sqft.

IRST LOOR PLAN Built up area: 822 Sqft.

----- ROAD -----

GROUND LOOR PLAN Built up area: 1180 Sqft.